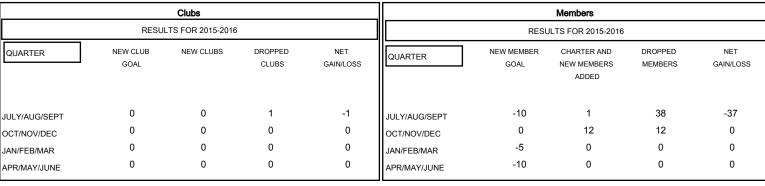

## MONTHLY MEMBERSHIP PROGRESS REPORT

## District A 2

Results as of: 10/31/2015

GMT: CHRIS LEWIS LOCATION ONTARIO GMT CA 2



## GOALS AND ACTUAL NEW CLUBS CUMULATIVE



## GOALS AND ACTUAL MEMBERS CUMULATIVE



| DROPPED CLUBS: 1        |        | 9 CLUBS OF 43 ADDED 1 OR MORE<br>NEW MEMBERS | GENDER DISTRIBUTION  MALE 1,103 (89.89%) |              |     |
|-------------------------|--------|----------------------------------------------|------------------------------------------|--------------|-----|
| DROPPED MEMBERS         |        |                                              | FEMALE                                   | 124 (10.11%) |     |
| DECEASED CLUB CANCELLED | 8<br>0 | CLICK HERE FOR HEALTH ASSESSMENT DATA        | FAMILY UNIT MEMBERS                      |              | 114 |
| OTHER                   | 42     |                                              | HEAD OF HOUSEHOLD