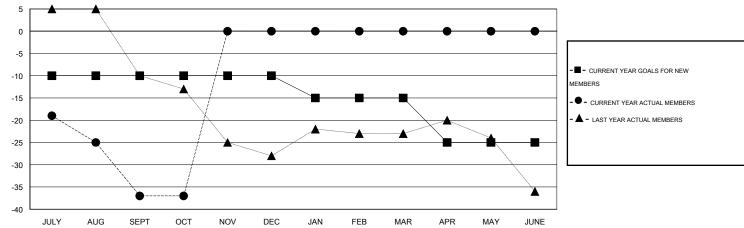

## GOALS AND ACTUAL MEMBERS CUMULATIVE

| DROPPED CLUBS: 1        |        | 9 CLUBS OF 43 ADDED 1 OR MORE<br>NEW MEMBERS | GENDER DISTRIBUTION  MALE 1,103 (89.89%) |              |     |
|-------------------------|--------|----------------------------------------------|------------------------------------------|--------------|-----|
| DROPPED MEMBERS         |        |                                              | FEMALE                                   | 124 (10.11%) |     |
| DECEASED CLUB CANCELLED | 8<br>0 | CLICK HERE FOR HEALTH ASSESSMENT DATA        | FAMILY UNIT MEMBERS                      |              | 114 |
| OTHER                   | 42     |                                              | HEAD OF HOUSEHOLD                        |              | 56  |
| TOTAL                   | 50     |                                              | NON-HEAD OF HOUSEHOLD                    |              | 58  |